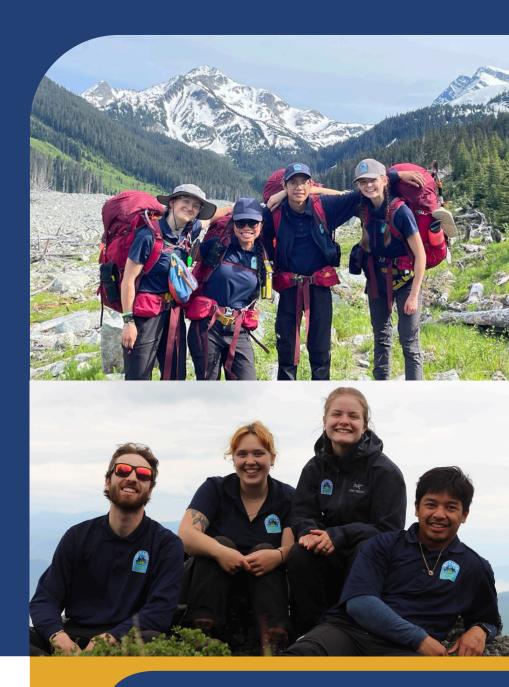

# BC PARKS STUDENT RANGER PROGRAM

Would you like to learn more about park management?

Do you enjoy working in the outdoors?

**JOIN OUR TEAM!** 

### DETAILS

- Work term is from approximately the end of April until the end of August
- Applications available online. Visit the student ranger page (QR code on the right) for a link to apply
- Positions available across B.C. from the coast to the northern regions
- Learn new skills, camp outdoors, and contribute to meaningful projects in parks and protected areas

#### **PROGRAM AREAS**

- Recreation
- Conservation
- Public outreach
- Indigenous relations