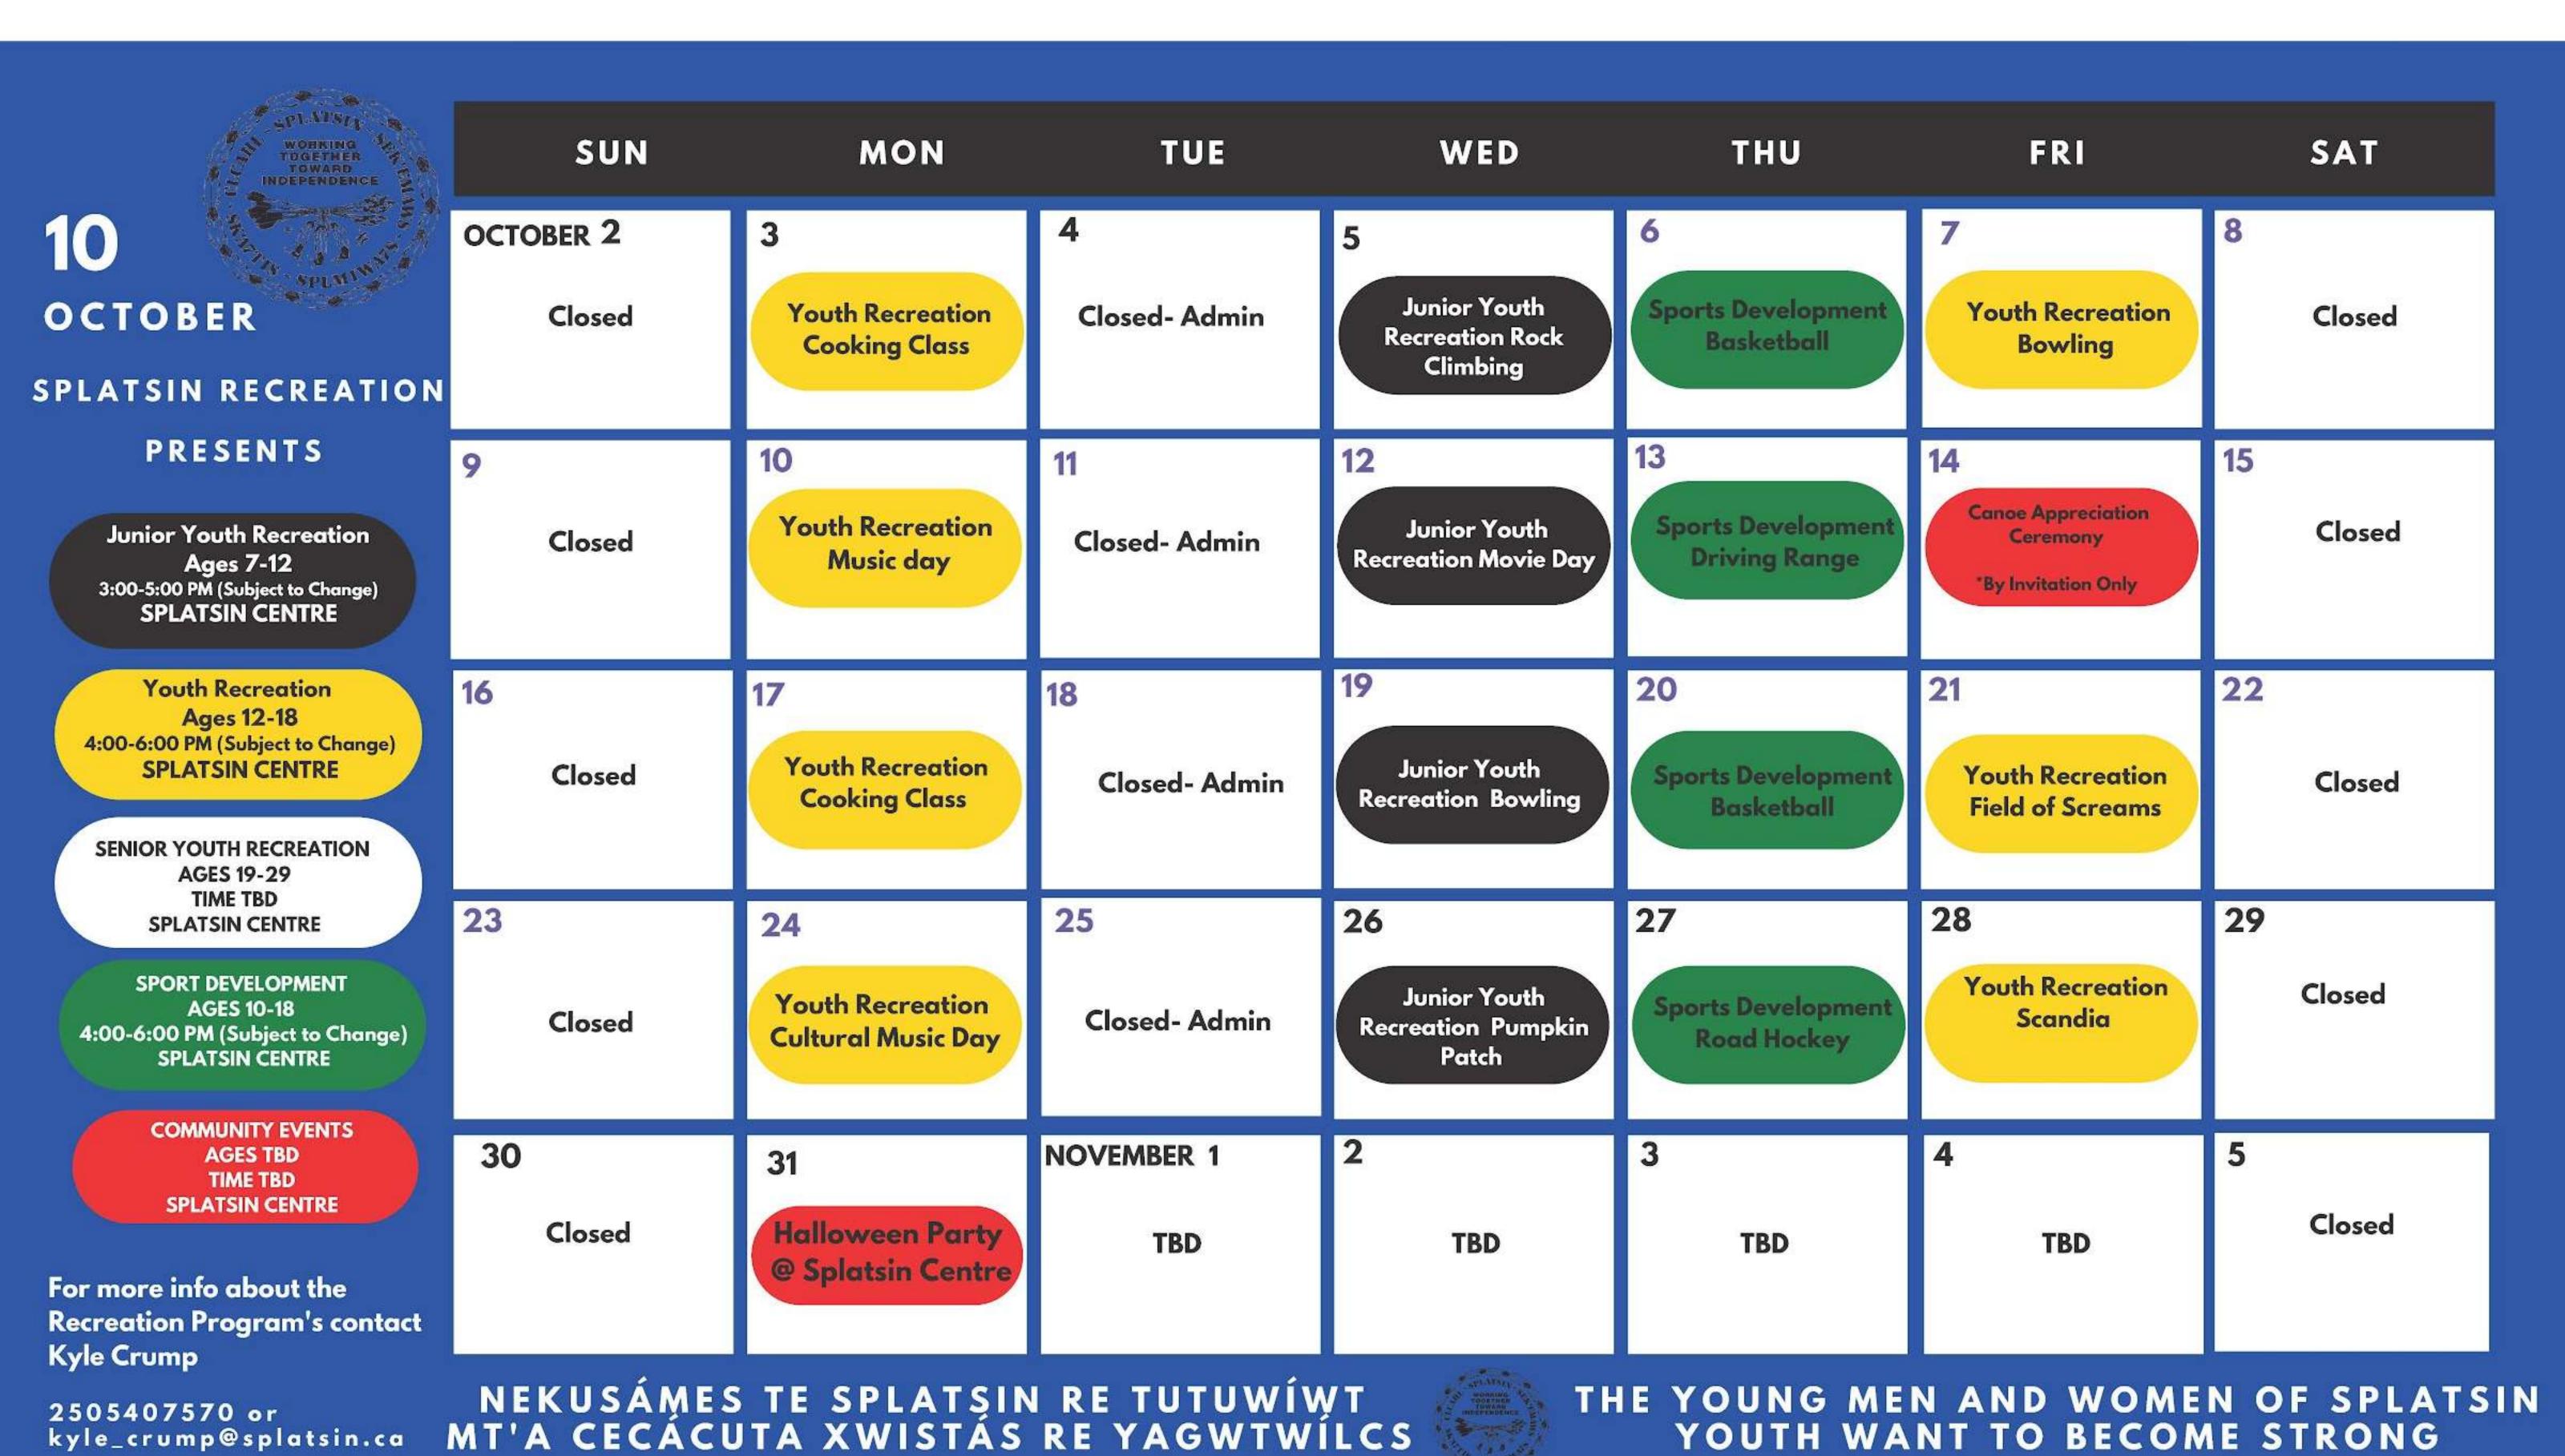

pu op p

- UPCOMING EVENTS
- RECREATION SCHEDULE
- COMMUNITY FEAST & FASHION SHOW
- WELLNESS WARRIOR WORKSHOP
- INDIAN REGISTRY ADMINISTRATOR
- HALLOWEEN BINGO

FORESTRY PIZZA NIGHT