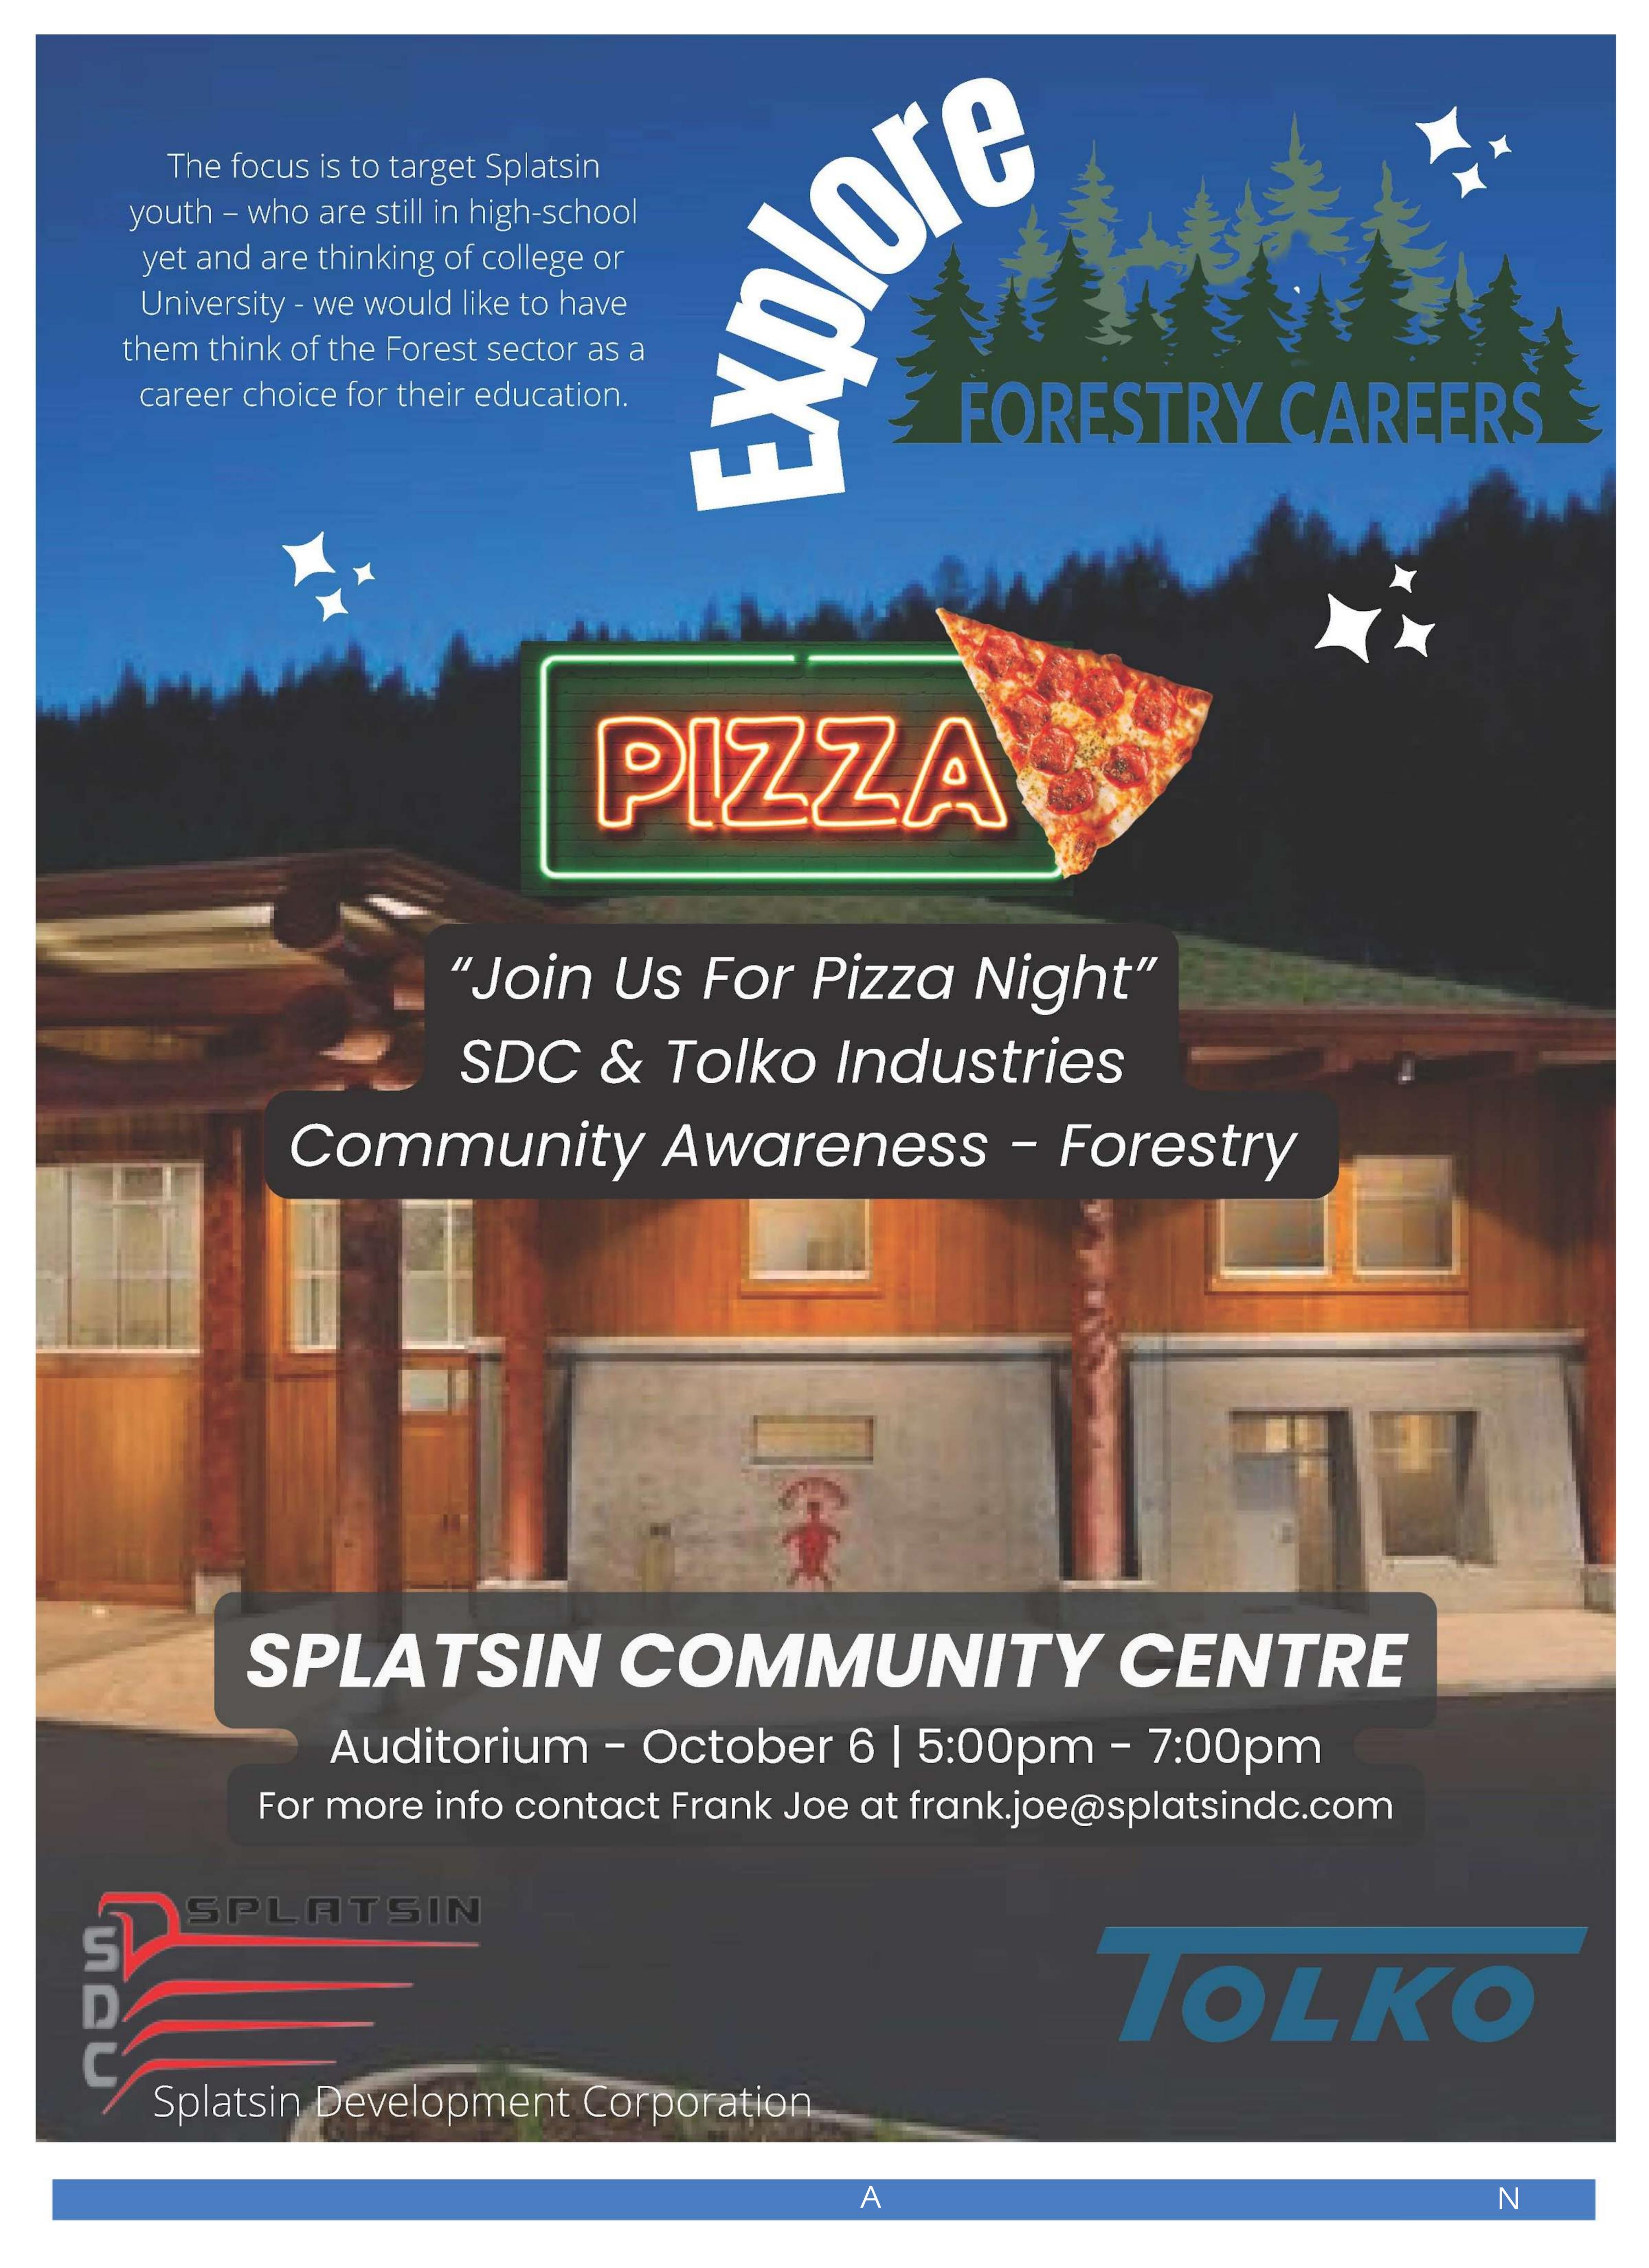

pu op p

- UPCOMING EVENTS
- RECREATION SCHEDULE
- COMMUNITY FEAST & FASHION SHOW
- WELLNESS WARRIOR WORKSHOP
- INDIAN REGISTRY ADMINISTRATOR
- HALLOWEEN BINGO

FORESTRY PIZZA NIGHT