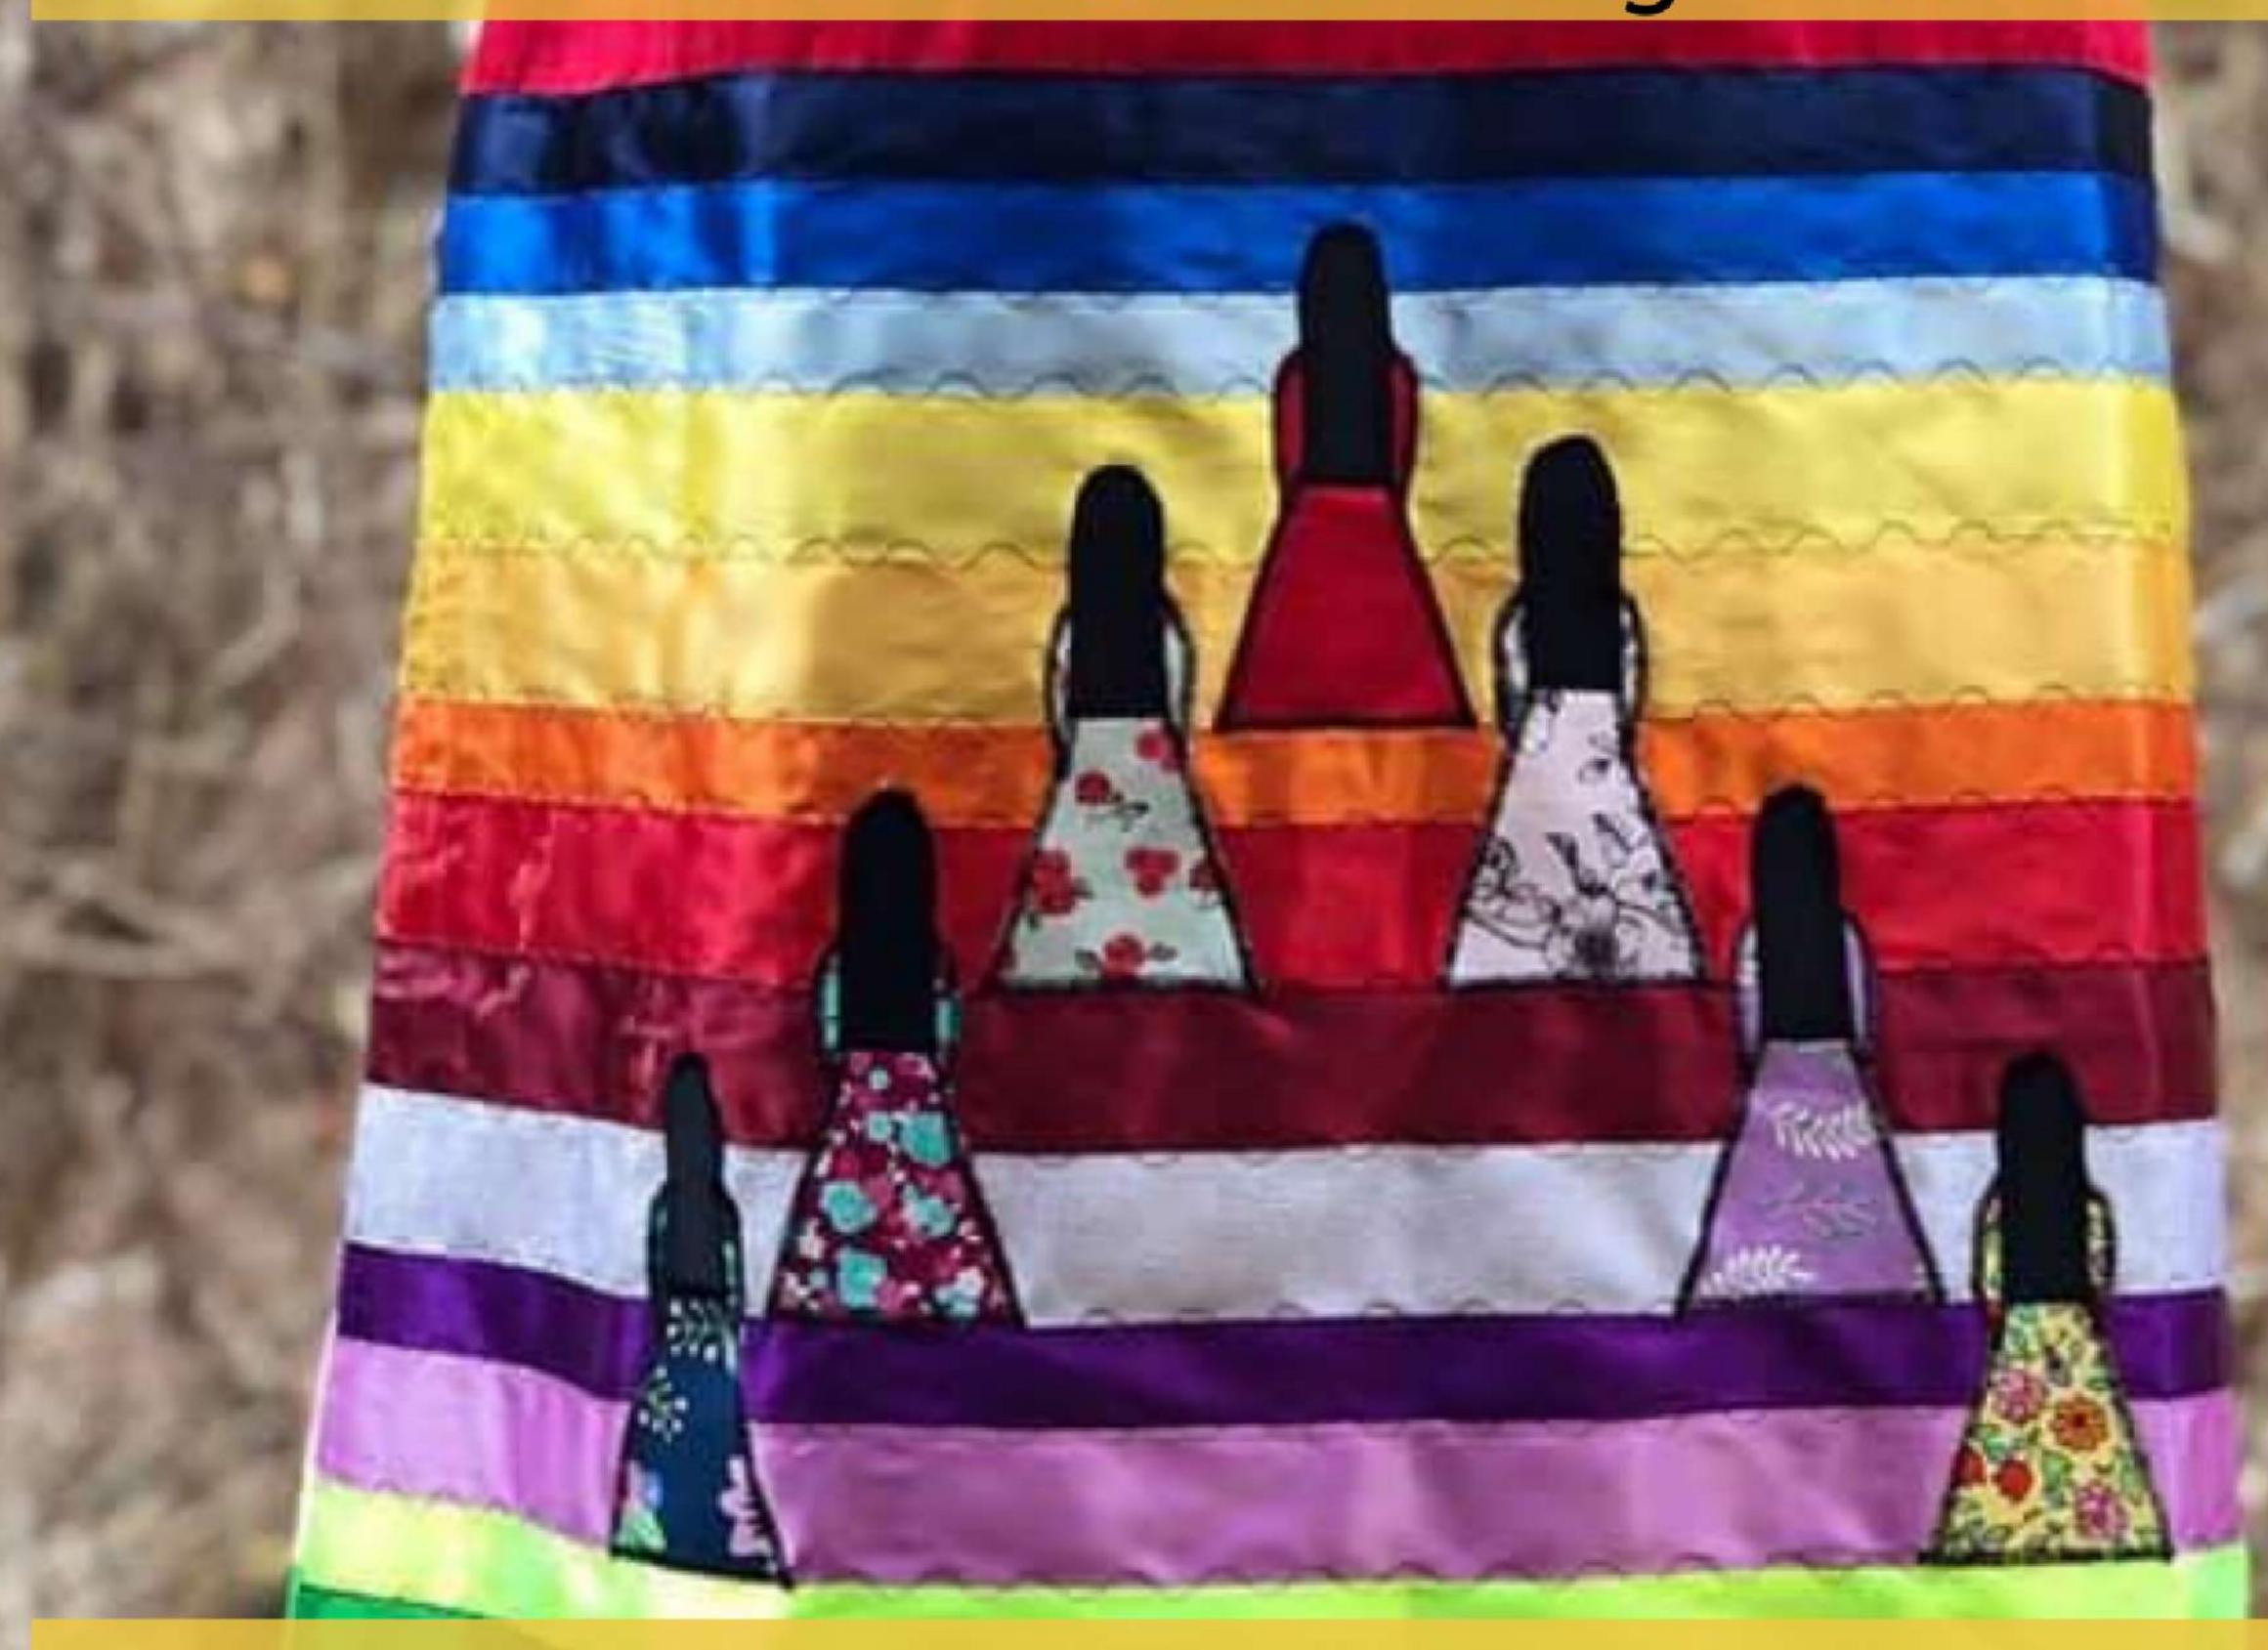

### Event from 5 pm to 8 pm

Showcasing:

Ribbon Skirts made during Creative Corner

Crystal Morris, Traditional Medicine
Kenthen Thomas, Secwepemc play
Drummers who made drums during Wellbriety
All crafters please bring any and all your crafts you have made throughout the years.