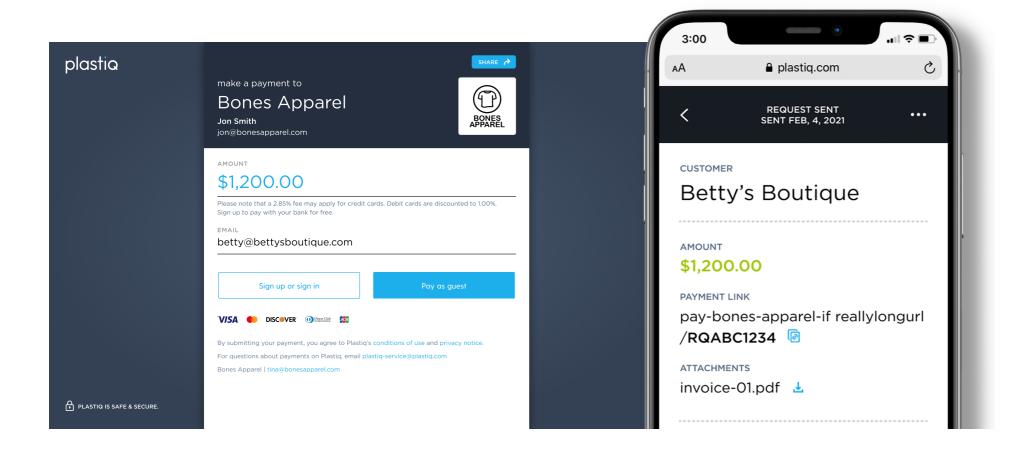

# Complete your SPLATSIN payment:

Start by clicking here. https://request.plastiq.com/pay-splatsin

Enter your info, choose how to pay (credit, debit, or ACH) and complete the payment.

That's it. You'll receive a confirmation via email. If you create an account, all info will be saved for next time.